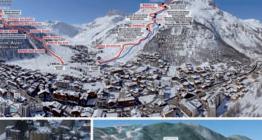

## Ski Area planning and project management

Create an attractive, adapted and snow-covered ski area

We manage your project from the technical and operational masterplan to the control of the on-site works. Geode provides wide ranges of solutions to plan well ski areas and build the most adapted project for your site, in a sustainable tourism perspective.

- Feasability studies
- Masterplan, site planning
- Design to project management : project studies, execution plans, supervision of works
  - Ski area, earth works, drain, equipment, infrastructure
  - Snow front and base resort area
  - International race pistes
  - Nordic ski and biathlon
  - Snow making system
- Environment and landscape advices
- Candidature files for World championships and Olympic Games
- Consulting for mountain architecture, with famous mountain architects