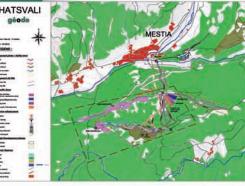

### Mountain topography

Leaders in topographical surveys, we fully master and measure the mountain environment to value your project

Topographic data plays a key role to plan and realize tourism projects in mountain environment. Geode team is able to produce and analyze its own accurate data, to make sure your project is suitable and adapted to the site. We are also producing 3D viewing of your site to help you in the decision process and value your project.

- All topographical surveys needed for project studies
  - -Land survey by GPS or tacheometer
  - Aerial survey with lidar or photogrammetry
- Implantation of earthworks, civil engineering structure and artificial lakes
- Surveillance, detailed analysis and auscultation of infrastructure and environment
- Control and three dimensional analysis, 3D Laser scanner operation (Cliff, ski lifts)
- Topographic work to manage and run the ski area
  - As built drawing for lifts, civil engineering structures, networks, and artificial lakes
  - Snow avalanche and Snow making system precised maps
- Topographic work to value the project
  - -3D modelisation to help decision makers
  - -Interactive 3D ski maps