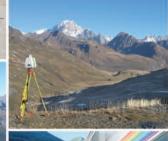

### Mountain topography

Leaders in topographical surveys, we fully master and measure the mountain environment to value your project

Topographic data plays a key role to plan and realize tourism projects in mountain environment. Geode team is able to produce and analyze its own accurate data, to make sure your project is suitable and adapted to the site. We are also producing 3D viewing of your site to help you in the decision process and value your project.

- All topographical surveys needed for project studies
  - -Land survey by GPS or tacheometer
  - Aerial survey with lidar or photogrammetry
- Implantation of earthworks, civil engineering structure and artificial lakes
- Surveillance, detailed analysis and auscultation of infrastructure and environment
- Control and three dimensional analysis, 3D Laser scanner operation (Cliff, ski lifts)
- Topographic work to manage and run the ski area
  - As built drawing for lifts, civil engineering structures, networks, and artificial lakes
  - Snow avalanche and Snow making system precised maps
- Topographic work to value the project
  - -3D modelisation to help decision makers
  - -Interactive 3D ski maps